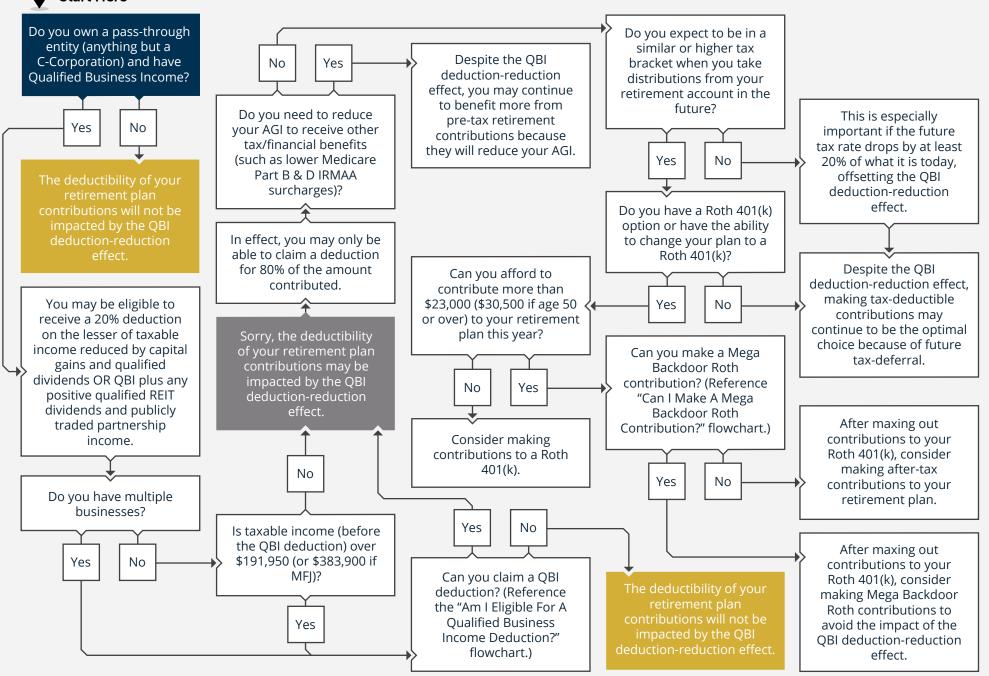

## 2024 · WILL THE DEDUCTIBILITY OF MY RETIREMENT PLAN CONTRIBUTIONS BE IMPACTED BY THE QBI RULES?





## **Start Here**





The information provided herein was obtained from sources believed to be reliable and is believed to be accurate as of the time presented, but is without any express or implied warranties of any kind. Neither Swad Wealth Management, LLC nor Zack Swad warrant that the information is free from error.

The information provided herein is not advice specific to you or your circumstances but is instead general tips and education. None of the information provided herein is intended as investment, tax or legal advice. Your use of the information is at your sole risk. Before considering acting on any information provided herein, you should consult with your investment, tax or legal advisor.

Under no circumstances shall Swad Wealth Management, LLC or Zack Swad be liable for any direct, indirect