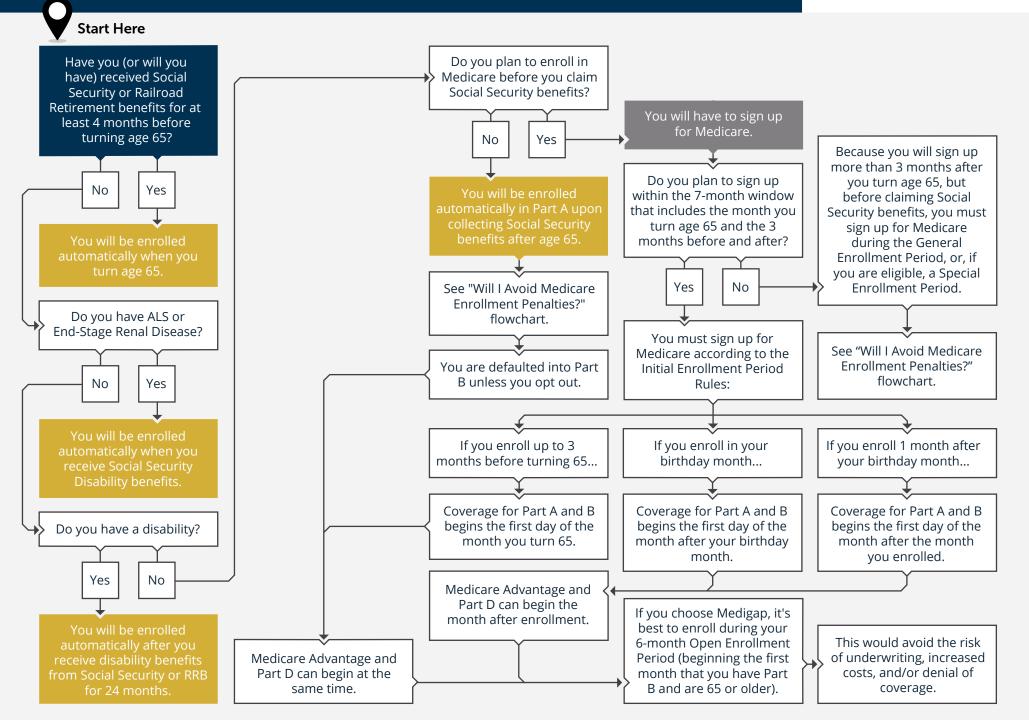

## 2024 · WILL I BE ENROLLED AUTOMATICALLY IN MEDICARE?





© fpPathfinder.com. Licensed for the sole use of Zack Swad of Swad Wealth Management, LLC. All rights reserved. Used with permission. Updated 12/01/2023.



The information provided herein was obtained from sources believed to be reliable and is believed to be accurate as of the time presented, but is without any express or implied warranties of any kind. Neither Swad Wealth Management, LLC nor Zack Swad warrant that the information is free from error.

The information provided herein is not advice specific to you or your circumstances but is instead general tips and education. None of the information provided herein is intended as investment, tax or legal advice. Your use of the information is at your sole risk. Before considering acting on any information provided herein, you should co