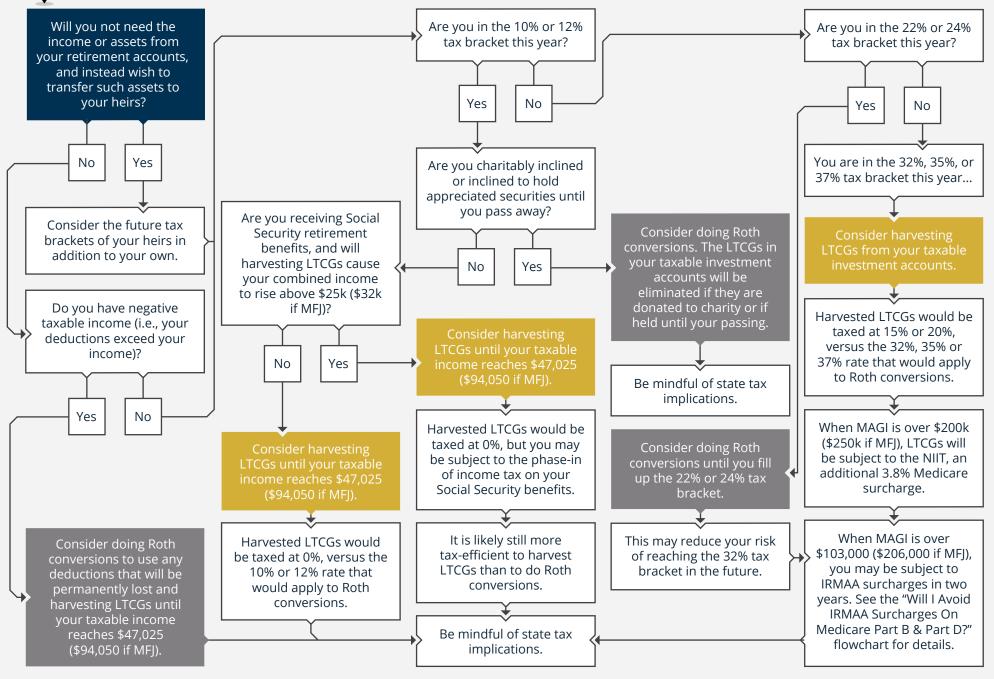

## 2024 · WHAT WILL HAVE THE LEAST TAX IMPACT: HARVESTING CAPITAL GAINS OR ROTH CONVERSIONS?







© fpPathfinder.com. Licensed for the sole use of Zack Swad of Swad Wealth Management, LLC. All rights reserved. Used with permission. Updated 12/01/2023.



The information provided herein was obtained from sources believed to be reliable and is believed to be accurate as of the time presented, but is without any express or implied warranties of any kind. Neither Swad Wealth Management, LLC nor Zack Swad warrant that the information is free from error.

The information provided herein is not advice specific to you or your circumstances but is instead general tips and education. None of the information provided herein is intended as investment, tax or legal advice. Your use of the information is at your sole risk. Before considering acting on any information provided herein, you should co