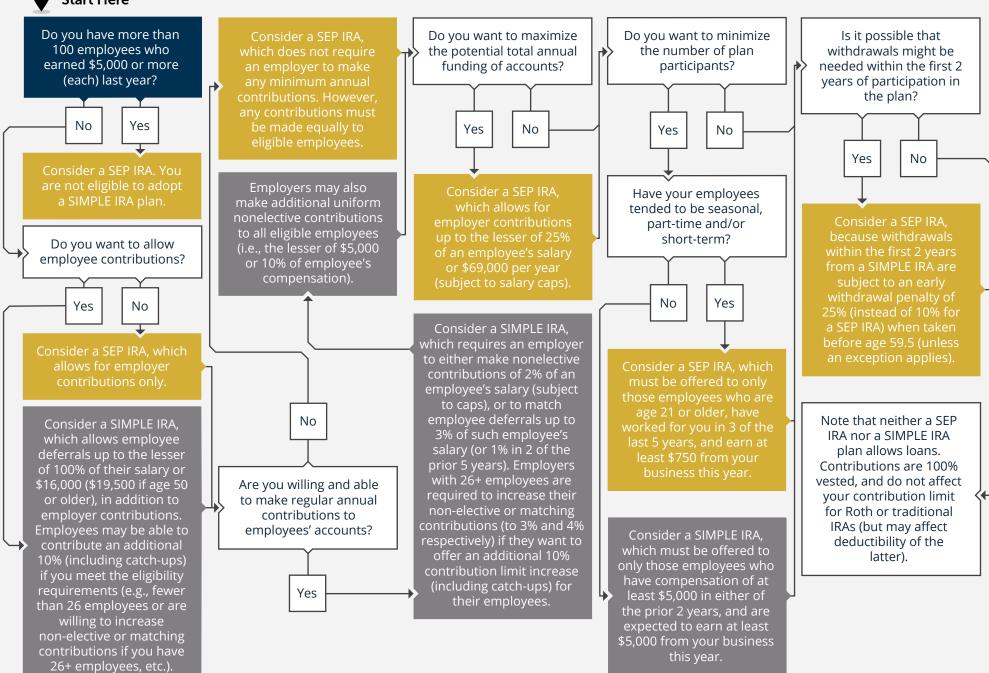

## 2024 · SHOULD I ESTABLISH A SEP IRA OR A SIMPLE IRA PLAN FOR MY SMALL BUSINESS?









The information provided herein was obtained from sources believed to be reliable and is believed to be accurate as of the time presented, but is without any express or implied warranties of any kind. Neither Swad Wealth Management, LLC nor Zack Swad warrant that the information is free from error.

The information provided herein is not advice specific to you or your circumstances but is instead general tips and education. None of the information provided herein is intended as investment, tax or legal advice. Your use of the information is at your sole risk. Before considering acting on any information provided herein, you should consult with your investment, tax or legal advisor.

Under no circumstances shall Swad Wealth Management, LLC or Zack Swad be liable for any direct, indirect