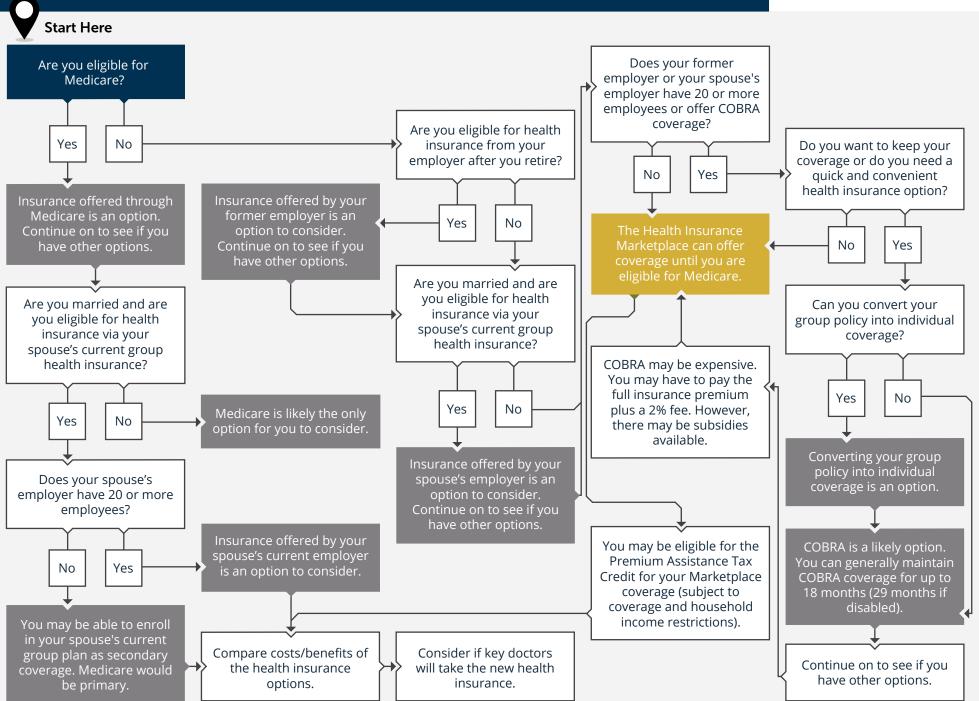

## 2024 · IF I RETIRE EARLY, SHOULD I BUY HEALTH INSURANCE THROUGH THE HEALTH INSURANCE MARKETPLACE?

The information provided herein was obtained from sources believed to be reliable and is believed to be accurate as of the time presented, but is without any express or implied warranties of any kind. Neither Swad Wealth Management, LLC nor Zack Swad warrant that the information is free from error.