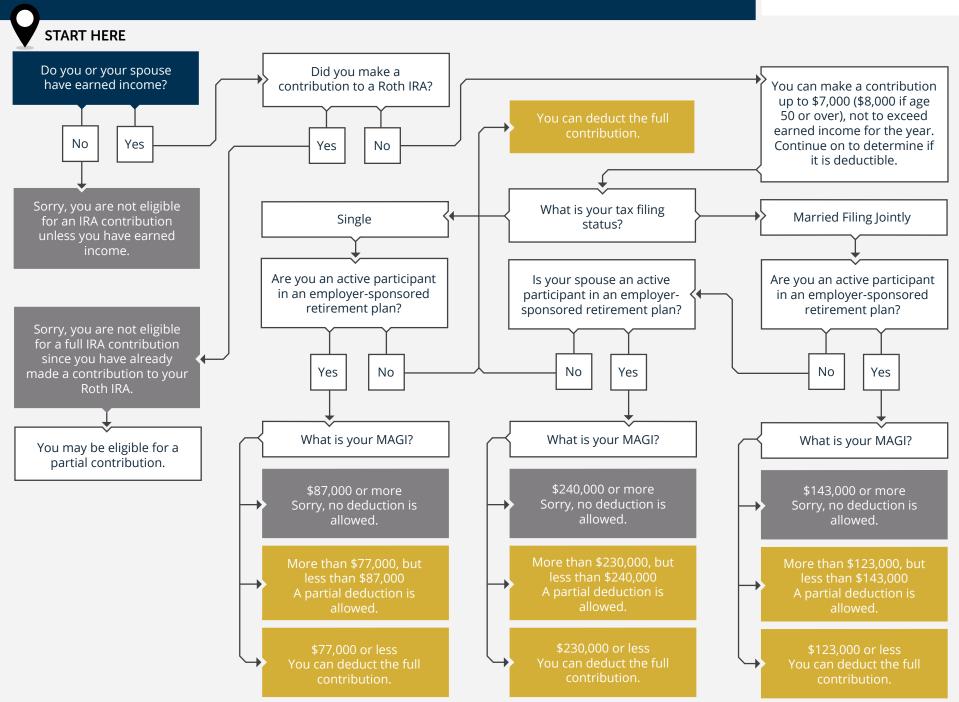

## 2024 · CAN I MAKE A DEDUCTIBLE IRA CONTRIBUTION?







The information provided herein was obtained from sources believed to be reliable and is believed to be accurate as of the time presented, but is without any express or implied warranties of any kind. Neither Swad Wealth Management, LLC nor Zack Swad warrant that the information is free from error.

The information provided herein is not advice specific to you or your circumstances but is instead general tips and education. None of the information provided herein is intended as investment, tax or legal advice. Your use of the information is at your sole risk. Before considering acting on any information provided herein, you should consult with your investment, tax or legal advisor.

Under no circumstances shall Swad Wealth Management, LLC or Zack Swad be liable for any direct, indirect