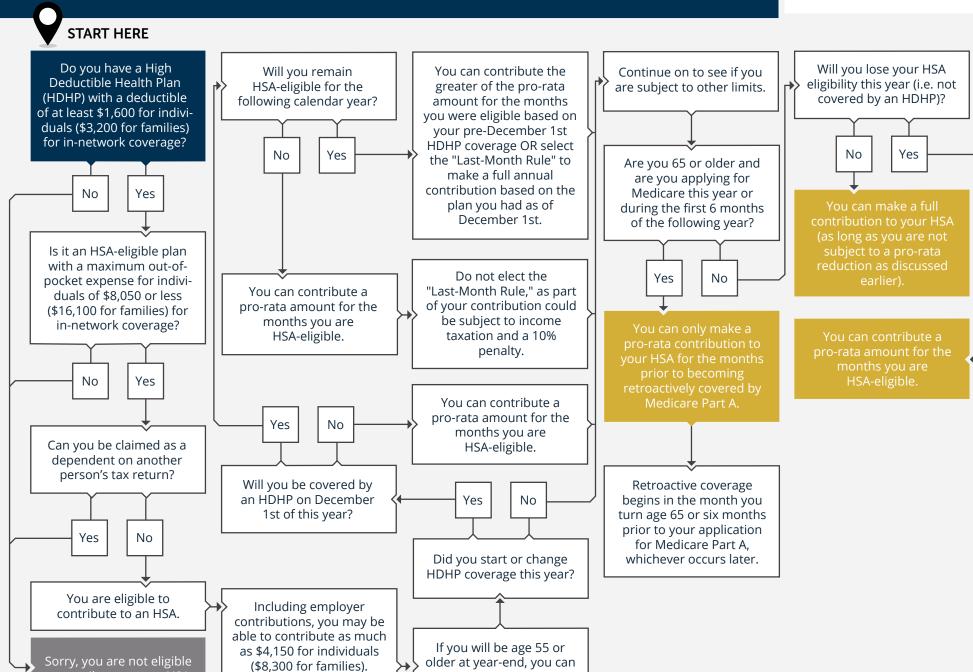

## 2024 · CAN I MAKE A DEDUCTIBLE CONTRIBUTION TO MY HSA?

contribute an extra \$1,000.

to contribute to your HSA.

The information provided herein was obtained from sources believed to be reliable and is believed to be accurate as of the time presented, but is without any express or implied warranties of any kind. Neither Swad Wealth Management, LLC nor Zack Swad warrant that the information is free from error.