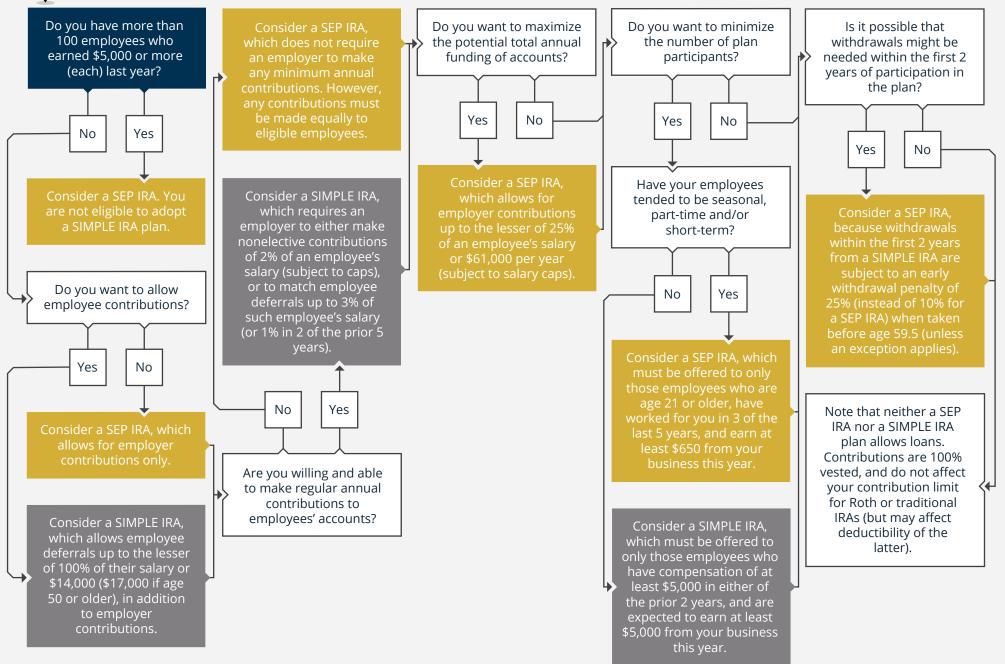

## 2022 · SHOULD I ESTABLISH A SEP IRA OR A SIMPLE IRA PLAN FOR MY SMALL BUSINESS?







© fpPathfinder.com. Licensed for the sole use of Zack Swad of Swad Wealth Management, LLC. All rights reserved. Used with permission. Updated 11/15/2021.



The information provided herein was obtained from sources believed to be reliable and is believed to be accurate as of the time presented, but is without any express or implied warranties of any kind. Neither Swad Wealth Management, LLC nor Zack Swad warrant that the information is free from error.

The information provided herein is not advice specific to you or your circumstances but is instead general tips and education. None of the information provided herein is intended as investment, tax or legal advice. Your use of the information is at your sole risk. Before considering acting on any information provided herein, you should co